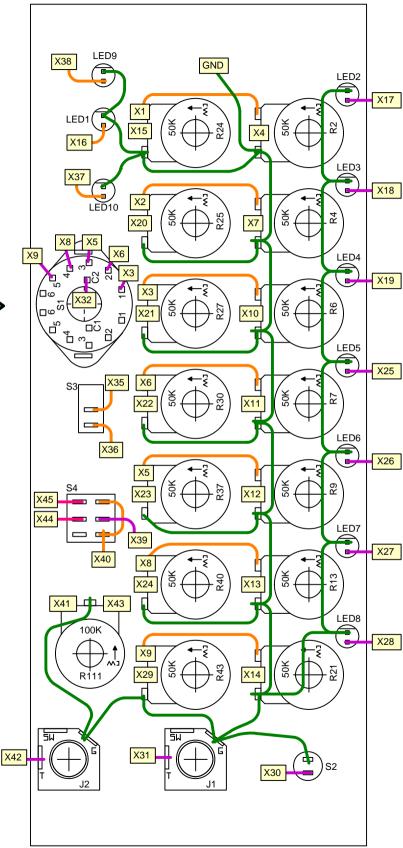

## **MFOS**

**Seven Segment Linear Envelope** Generator **Rear View Panel Wiring Diagram** 

**IMPORTANT NOTE** X3, X6, X5, X8, and X9 on the selector switch should be connected to the pot terminals with the same designator shown below. There is only one donut pad per Xn on the PC board.

Selector switches vary in form factor. Apply the description found in the circuit details to the configuration of your switch.

S4 is a DPDT Center Off Mini Toggle Switch

All threshold and slope control pots are smaller pots if using this layout. Large (24mm) pots will not fit. Amphenol style phone

iacks are shown.