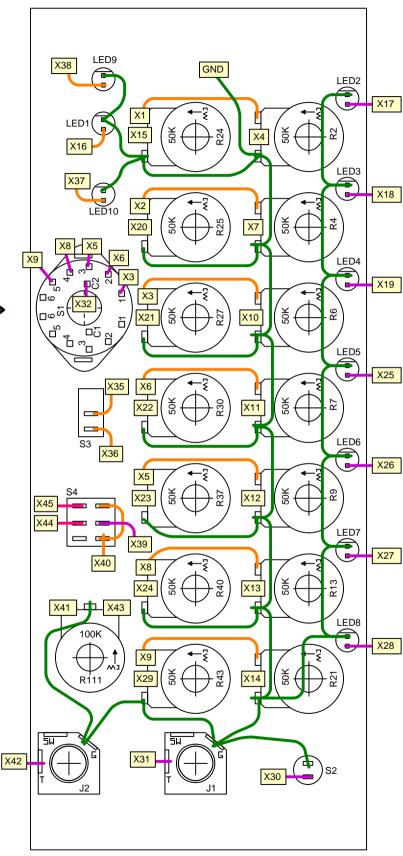

## **MFOS**

**Seven Segment Linear Envelope** Generator **Rear View Panel Wiring Diagram** 

**IMPORTANT NOTE** X3, X6, X5, X8, and X9 on the selector switch should be connected to the pot terminals with the same designator shown below. There is only one donut pad per Xn on the PC board.

Selector switches vary in form factor. Apply the description found in the circuit details to the configuration of your switch.

S4 is a DPDT Center Off Mini Toggle Switch

All threshold and slope control pots are smaller pots if using this layout. Large (24mm) pots will not fit. Amphenol style phone

iacks are shown.