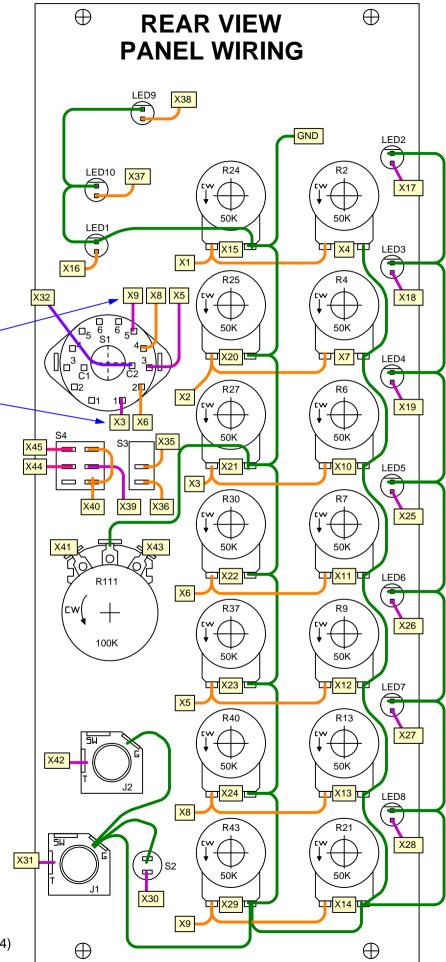

## **MFOS**

Seven Segment Linear Envelope Generator Rear View Panel Wiring Diagram

IMPORTANT NOTE
X3, X6, X5, X8, and X9
on the selector switch
should be connected to
the pot terminals with
the same designator
shown below. There is
only one donut pad per
Xn on the PC board.

Selector switches vary in form factor. Apply the description found in the circuit details to the configuration of your switch.

S4 is a DPDT Center Off Mini Toggle Switch

All threshold and slope control pots are smaller pots if using this layout. Large (24mm) pots will not fit.
Amphenol style phone jacks are shown.